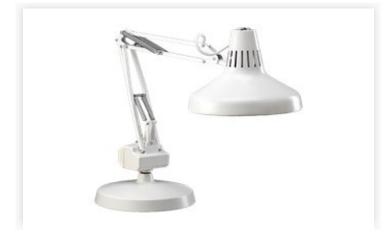

## LC2FEWT LC LIGHT, 30" ARM WITH WEIGHTED BASE WHITE

One of the most widely used task lights in the world. With a combined 22W circline fluorescent and 14W compact fluorescent lightsource, LC provides the perfect balance of high light output with good color rendition. Weighted base mount. Color: white.