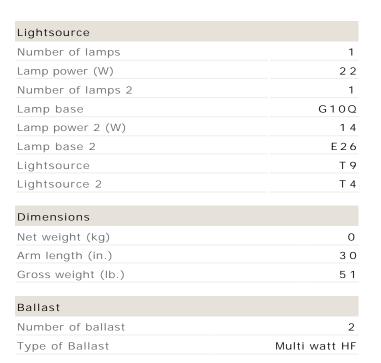

## LC2FEWT LC LIGHT, 30" ARM WITH WEIGHTED BASE WHITE

One of the most widely used task lights in the world. With a combined 22W circline fluorescent and 14W compact fluorescent lightsource, LC provides the perfect balance of high light output with good color rendition. Weighted base mount. Color: white.

| Electrical data        |          |
|------------------------|----------|
| Minimum frequency (Hz) | 60       |
| Maximum frequency (Hz) | 6 0      |
| Voltage from (V)       | 115      |
| Maximum voltage (V)    | 120      |
| Total consumption (W)  | 3 6      |
|                        |          |
| Body                   |          |
| Body color             | White    |
| Body material          | Aluminum |
|                        |          |
| Optic                  |          |
| Material of reflector  | Aluminum |
| Color of reflector     | White    |
|                        |          |
| Technical data         |          |
| IP classification      | 20       |
|                        |          |