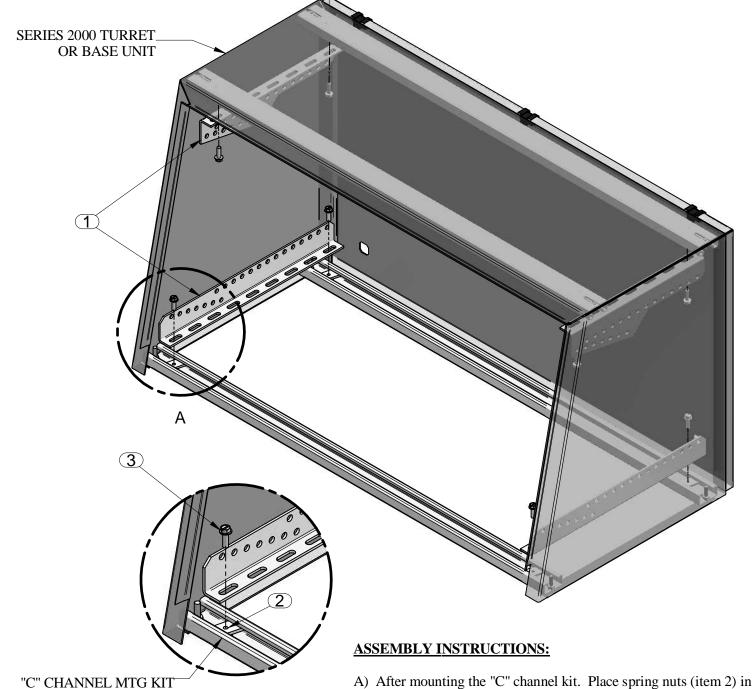

## **ASSEMBLY INSTRUCTIONS FOR RAIL SUPPORT KIT**

**BUL10064** REV. A

PAGE 1 OF 1

| PARTS LIST |                           |     |
|------------|---------------------------|-----|
| ITEM No.   | DESCRIPTION               | QTY |
| 1          | RAIL SUPPORTS             | 4   |
| 2          | 1/4-20 STRUT NUT (SPRING) | 8   |
| 3          | 1/4-20 X 3/4 HEX SCREW    | 8   |

**TOOL BOX** 

3/8, 7/16" Socket Wrench

2CMC\_\_

**DETAIL A** 

A) After mounting the "C" channel kit. Place spring nuts (item 2) in the "C" channel and locate as shown in detail A.

B) Place rail support (item 1) on "C" channel and locate to suit application. Slide spring nut into position and using 1/4-20 hex screw (item 3) tighten down securely. Assembly is typical top and bottom.