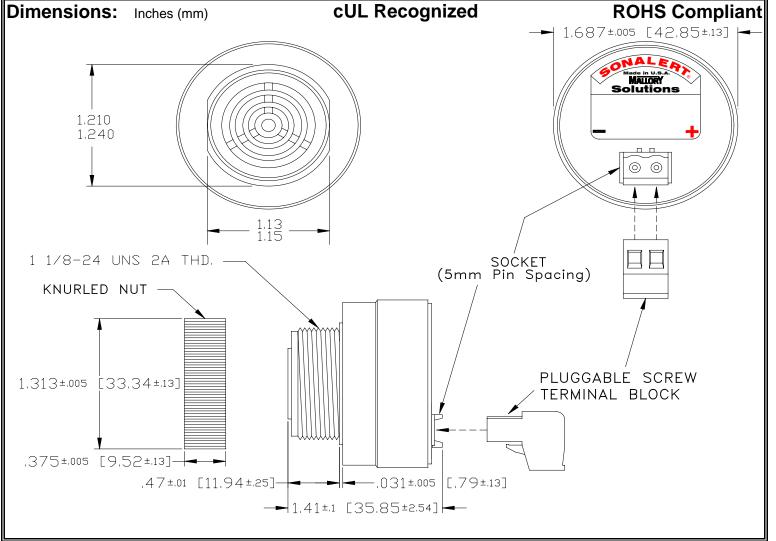

## MALLORY Mallory Sonalert Products,Inc. | Part #: SCE048SA2FP1B | Sales Outline Drawing | Revision: A

## Specifications:

| •                     |                                                                                            |
|-----------------------|--------------------------------------------------------------------------------------------|
| Sound Level Category  | Soft                                                                                       |
| Mode of Operation     | Fast Pulse @ 10 PPS                                                                        |
| Voltage Rating        | 28 to 48 VAC                                                                               |
| Frequency             | 2000 ± 500 Hz                                                                              |
| Loudness @ 2 FT       | 65 to 75 dB(A) Typ.                                                                        |
| Current Draw          | 40mA MAX                                                                                   |
| Housing Material      | 6/6 Nylon, Color: Black                                                                    |
| Storage Temperature   | -40° to +85° C                                                                             |
| Operating Temperature | -40° to +85° C                                                                             |
| Panel Mounting        | Recommended hole size is 1.25"(31.75mm). Thread front will fit standard 30mm(1.181") hole. |
| Knurled Nut           | Used to attach part to panel. The max recommended torque is 10 in-lbs.                     |
| Weight (Typical)      | 1.6 oz (45g)                                                                               |
| NEMA 3R,4X, & 12      | Approved with use of ACC03.                                                                |
| cUL Recognition       | Supply voltage shall employ Transient Voltage Surge Suppression.                           |
| Options               | Please contact factory.                                                                    |
|                       | <u> </u>                                                                                   |