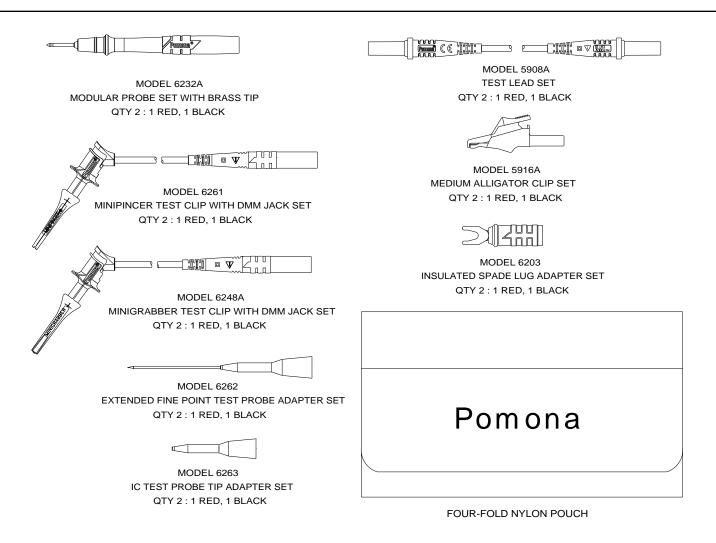

## Model 6204A Deluxe Electronic Bench DMM Test Lead kit

CE

#### **FEATURES:**

- ✓ Test leads with a right angle banana plug are ideal for use with hand held digital multimeter.
- ✓ Flexible test leads feature high strand count silicone wire for extreme flexibility and high temperature resistance.
- $\checkmark$  Banana plugs are molded directly to the wire for superior pull strength.
- $\checkmark$  Insulated extended fine point adapter allows easy access of hard to reach test points.
- ✓ Probe body, alligator, spade lug and test clip lead attaches directly to test leads for testing versatility
- ✓ Test accessories conveniently store in the four-fold nylon pouch.
- ✓ Compatible with most multimeters that accepts safety style sheath banana plugs.
- ✓ CE Compliant; complies with IEC 1010-2-031 standard for hand held accessories.

### Model 6204A Deluxe Electronic Bench DMM Test Lead kit

CE